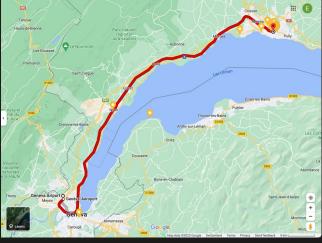

## CFF /SBB app

From Lausanne gare to UNIL-Chamberonne

One way : 3.70 CHF = 3.26 £ Day ticket: 9.30 CHF = 8.19 £