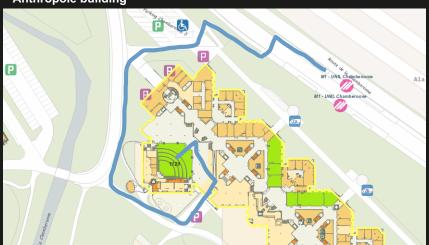

## From UNIL-Chamberonne to Anthropole building

3 minutes walk!

The conference – Anthropole building – Amphitheater 1129

For Lunch - walk to Unithèque building : also called the banana

For drinks – The Vortex building has a nice rooftop