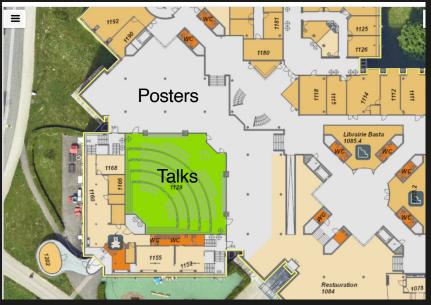

## From UNIL-Chamberonne to Anthropole building

3 minutes walk!

The conference – Anthropole building – Amphitheater 1129

For Lunch - walk to Unithèque building : also called the banana

For drinks – The Vortex building has a nice rooftop