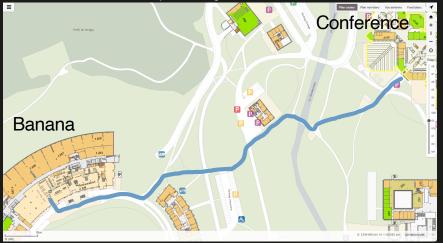

## From UNIL-Chamberonne to Anthropole building

3 minutes walk!

The conference – Anthropole building – Amphitheater 1129

For Lunch - walk to Unithèque building : also called the banana

For drinks – The Vortex building has a nice rooftop