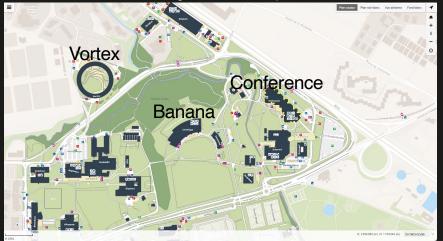

## From UNIL-Chamberonne to Anthropole building

3 minutes walk!

The conference – Anthropole building – Amphitheater 1129

For Lunch - walk to Unithèque building : also called the banana

For drinks – The Vortex building has a nice rooftop